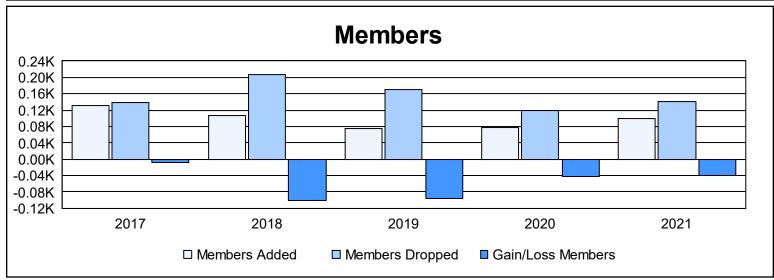

District 26 M6 As of June 2021 Cumulative

| Year      | New<br>Clubs | Dropped<br>Clubs | Gain/<br>Loss<br>Clubs | New<br>Members | Charter<br>Members | Reinstate<br>Members | Transfer<br>Members | Total<br>Member<br>Added | Total<br>Members<br>Dropped | Gain/<br>Loss<br>Members |
|-----------|--------------|------------------|------------------------|----------------|--------------------|----------------------|---------------------|--------------------------|-----------------------------|--------------------------|
| 2016-2017 | 0            | 0                | 0                      | 112            | 2                  | 5                    | 11                  | 130                      | 138                         | -8                       |
| 2017-2018 | 0            | 3                | -3                     | 66             | 6                  | 6                    | 29                  | 107                      | 207                         | -100                     |
| 2018-2019 | 0            | 2                | -2                     | 66             | 1                  | 5                    | 3                   | 75                       | 170                         | -95                      |
| 2019-2020 | 0            | 1                | -1                     | 63             | 0                  | 3                    | 12                  | 78                       | 120                         | -42                      |
| 2020-2021 | 0            | 1                | -1                     | 94             | 0                  | 3                    | 3                   | 100                      | 141                         | -41                      |
| Average   | 0            | 1                | -1                     | 80             | 2                  | 4                    | 12                  | 98                       | 155                         | -57                      |