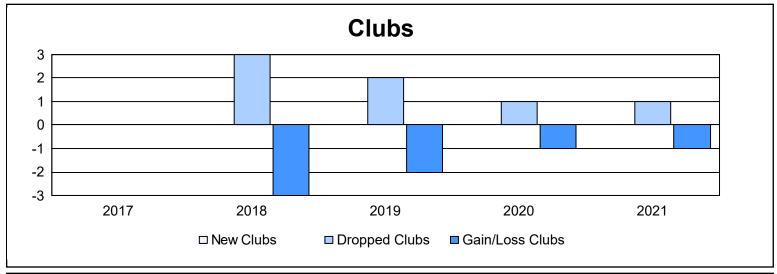

District 26 M6 As of June 2021 Cumulative

| Year      | New<br>Clubs | Dropped<br>Clubs | Gain/<br>Loss<br>Clubs | New<br>Members | Charter<br>Members | Reinstate<br>Members | Transfer<br>Members | Total<br>Member<br>Added | Total<br>Members<br>Dropped | Gain/<br>Loss<br>Members |
|-----------|--------------|------------------|------------------------|----------------|--------------------|----------------------|---------------------|--------------------------|-----------------------------|--------------------------|
| 2016-2017 | 0            | 0                | 0                      | 112            | 2                  | 5                    | 11                  | 130                      | 138                         | -8                       |
| 2017-2018 | 0            | 3                | -3                     | 66             | 6                  | 6                    | 29                  | 107                      | 207                         | -100                     |
| 2018-2019 | 0            | 2                | -2                     | 66             | 1                  | 5                    | 3                   | 75                       | 170                         | -95                      |
| 2019-2020 | 0            | 1                | -1                     | 63             | 0                  | 3                    | 12                  | 78                       | 120                         | -42                      |
| 2020-2021 | 0            | 1                | -1                     | 94             | 0                  | 3                    | 3                   | 100                      | 141                         | -41                      |
| Average   | 0            | 1                | -1                     | 80             | 2                  | 4                    | 12                  | 98                       | 155                         | -57                      |